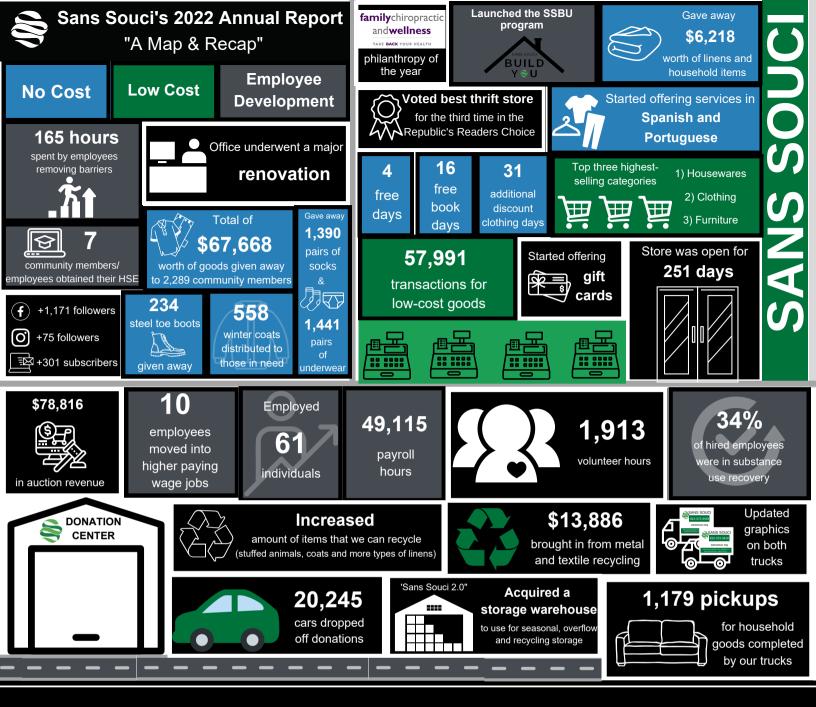

In return to the generosity of our community, Sans Souci has been able to invest heavily in our community. Our investment came in the form of helping over 2,000 community members meet their basic need of clothing, providing a low-cost option for clothing and household goods, and through our newest program: Sans Souci Build You, which launched in July 2022.